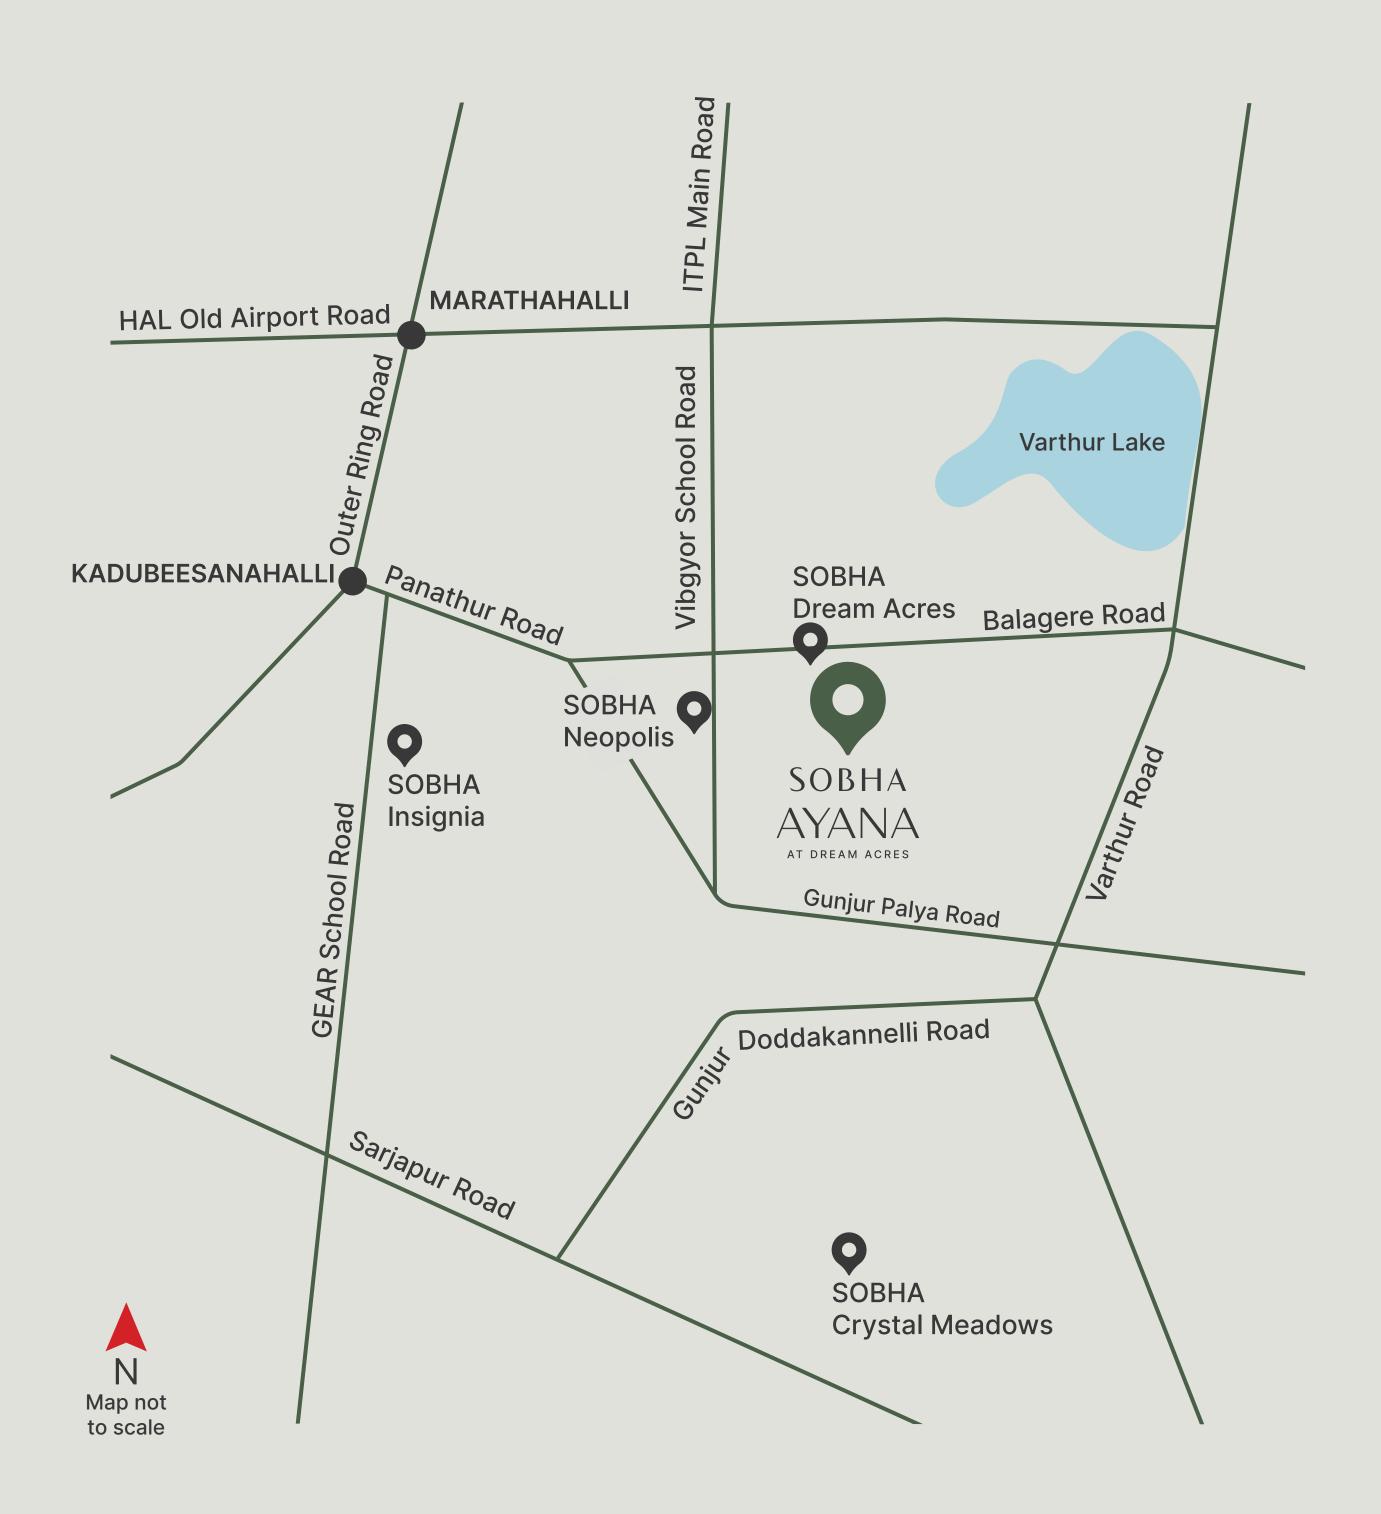

# Live Connected.

Panathur, a coveted destination for those seeking the ultimate in accessibility. Situated near the Outer Ring Road, Bengaluru's bustling IT hub, the region emerges as the perfect locale for the city's workforce.

# Immersed in Conveniences.

Experience the effortless flow of life when all your needs are within reach. Nestled near Panathur Main Road, SOBHA Ayana is surrounded by Bengaluru's top schools, hospitals, IT parks, shopping malls, and other key areas in the city. Embrace the luxury of having everything you desire just a stone's throw away.