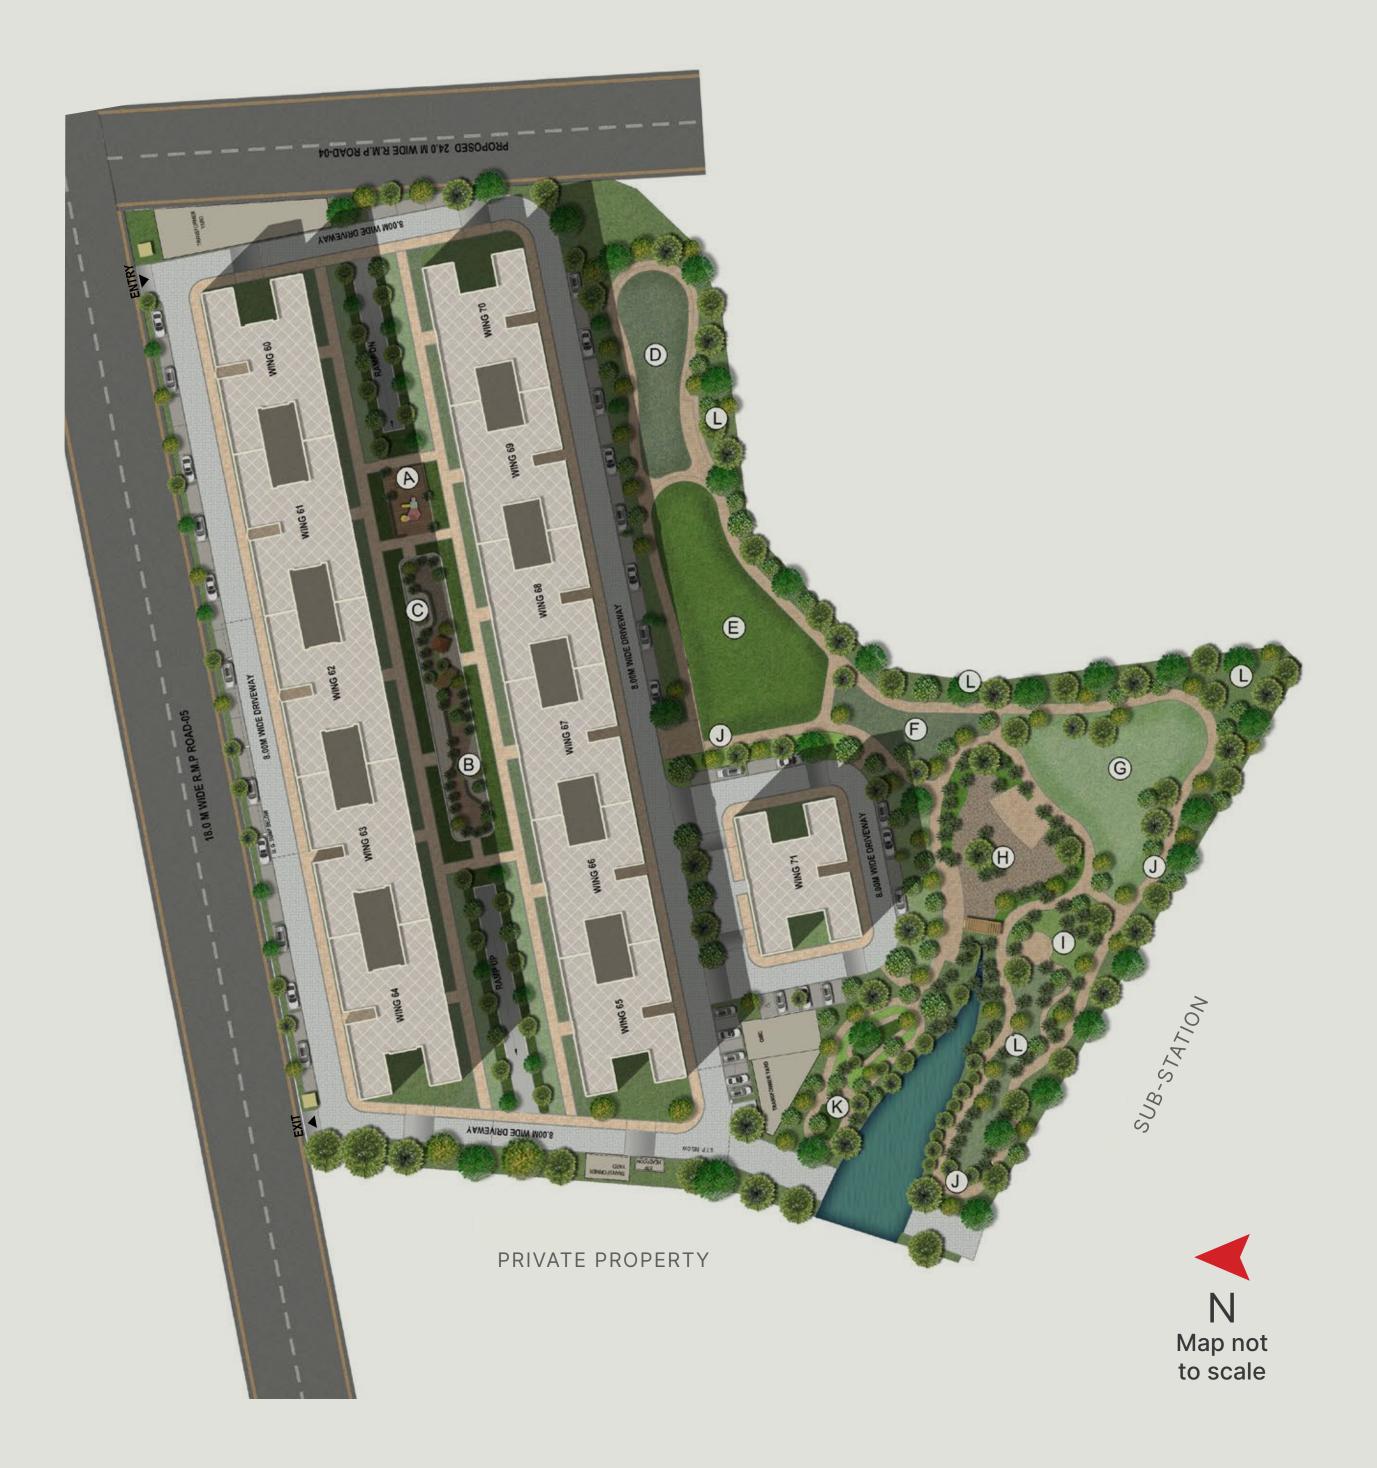

### Amenities

- A. Play Deck
- B. The Lanai (Tropical Garden)
- C. Isla Verde (Cabana Island)
- D. Activity Arena
- E. Celebration Court
- F. Yoga Lawn

- G. Camping Grounds
- H. Tranquillity Valley
- I. Paradise Grove
- J. Serenity Trail
- K. Bamboo Bower
- L. Green Spine

Project Details

Net Site Area: 6.28 Acres

No. of Units: 683 No.of Wings: 12

#### Wings:

60, 61, 62, 63, 64, 65, 66, 69, 70 67, 68 71 **No. of Floors** 2B+G+14 2B+G+11 2B+G+13