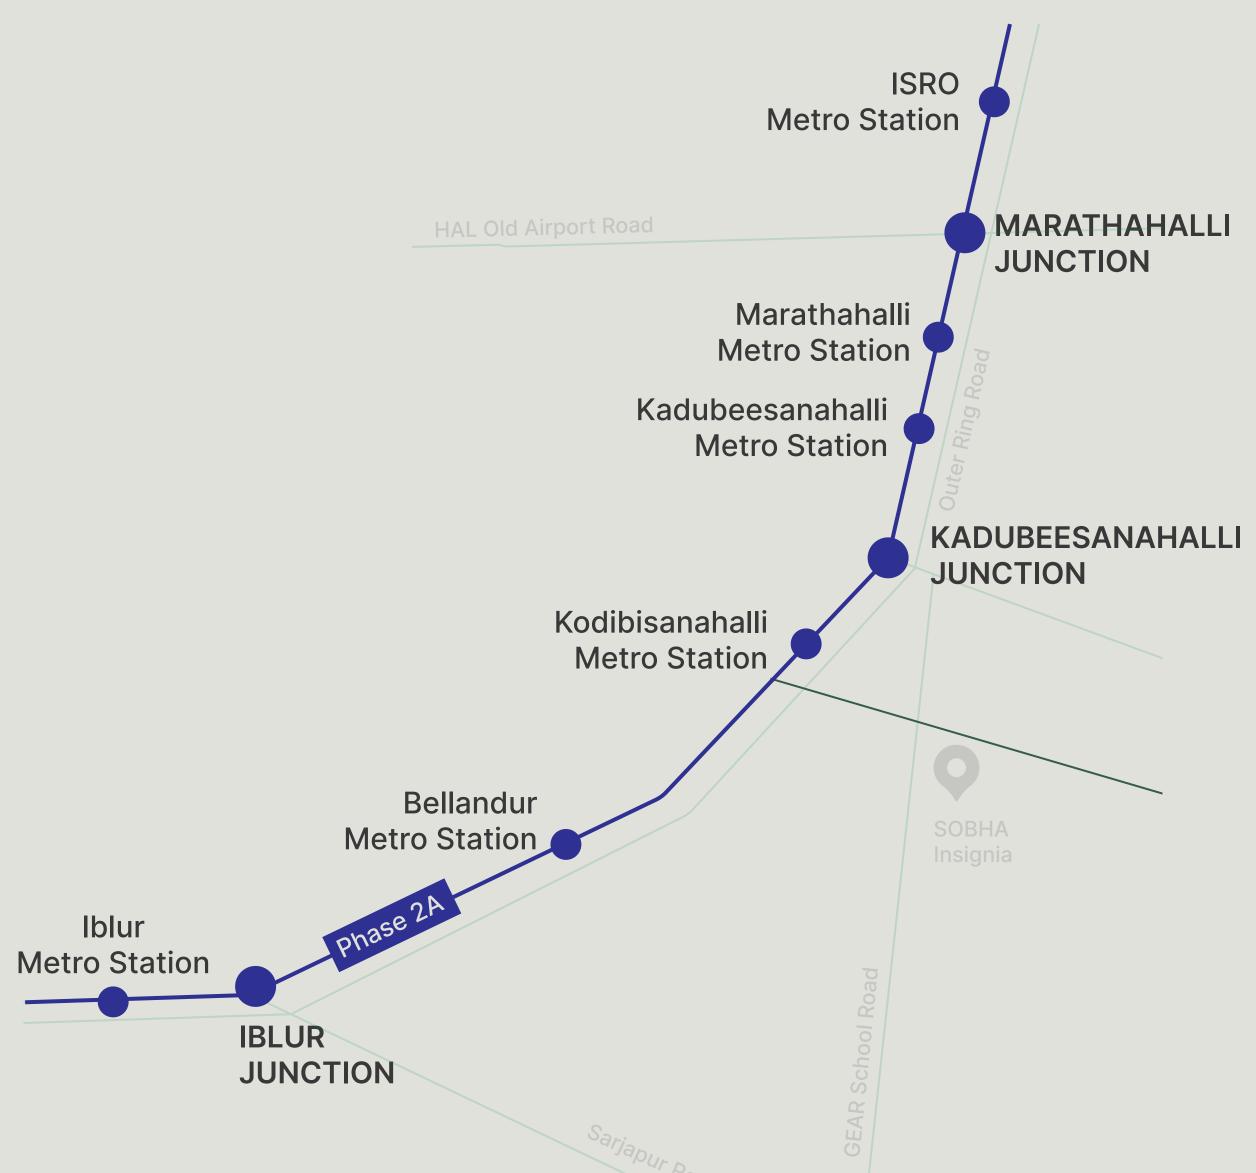

# Developments in the Horizon.

Scheduled for completion by 2025, the Namma Metro Phases 2A and 2B are set to revolutionise transportation in Bengaluru. Connecting Panathur to numerous workspaces, these phases will dramatically improve access to key areas in the eastern, southern, central, and northern parts of the city.

#### **Proposed 2A route:**

Silk Board-Kadubeesanahalli-KR Puram

#### **Proposed 2B route:**

KR Puram-Hebbal-Kempegowda International Airport

A monumental shift in the landscape of Panathur is expected as the Comprehensive Development Plan (CDP) Road network is set to link this area to the vibrant hubs of ORR, Bellandur, Marathahalli, and Sarjapur Road. This transformation will provide seamless travel between these bustling localities.