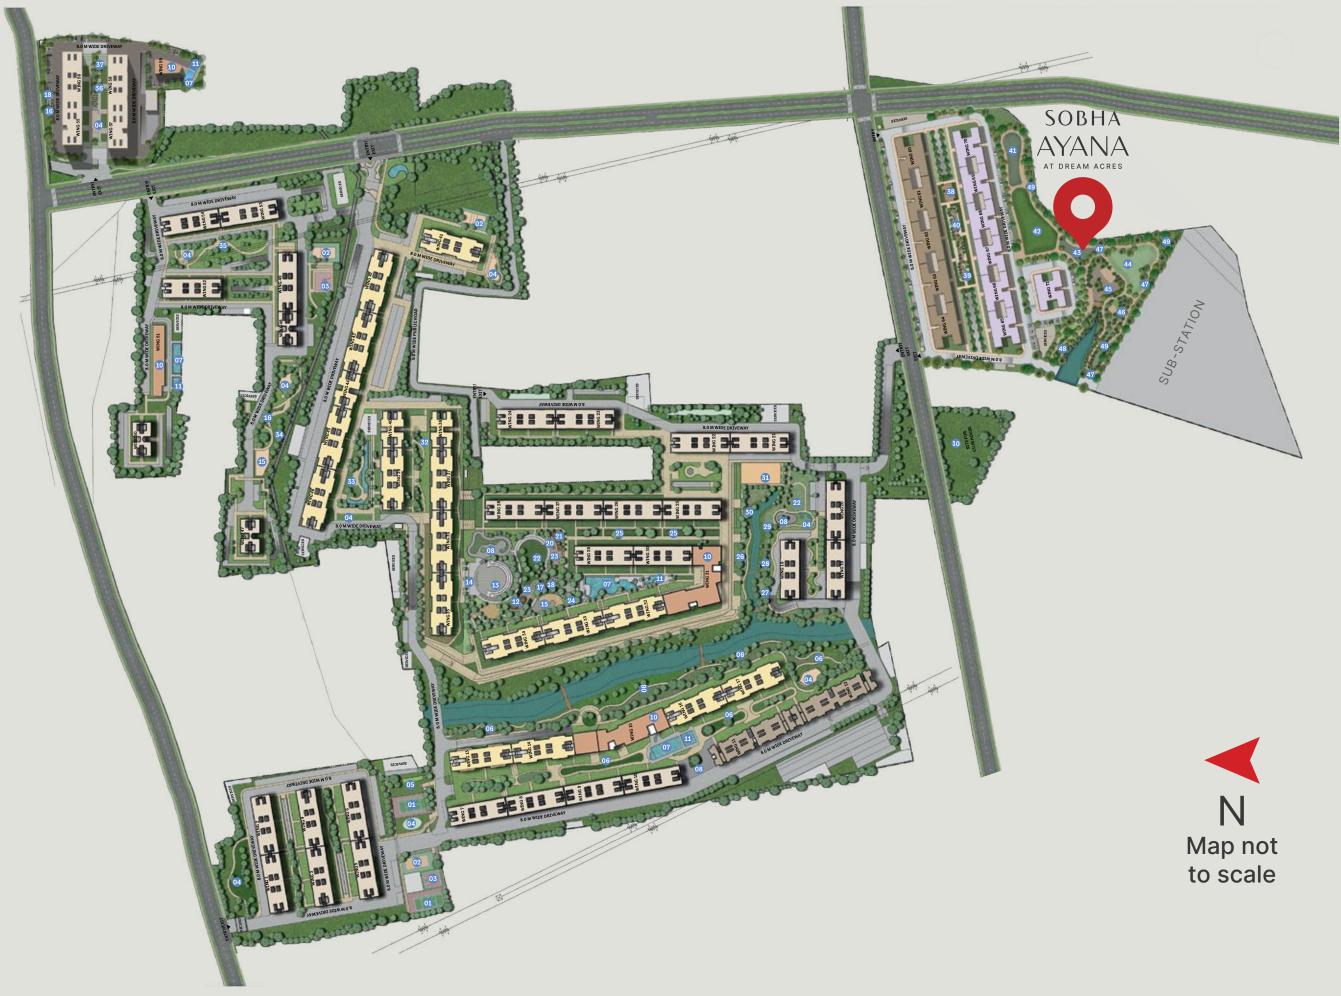

## SOBHA dreamacres Master Plan

## Amenities

| 01. Tennis Court                   |
|------------------------------------|
| 02. Volleyball Court               |
| 03. Half Basketball Court          |
| 04. Children's Play Area           |
| 05. Cricket Pitch                  |
| 06. Jogging Track                  |
| 07. Swimming Pool                  |
| 08. Skating Rink                   |
| 09. Walkway Adventure              |
| 10. Clubhouse                      |
| 11. Kids' Pool                     |
| 12. Game Hub / Board Game Alcove   |
| 13. Amphitheatre / Outdoor Theatre |
| 14. Step Plaza                     |
| 15. Fitness Plaza                  |
| 16. Reflexology Garden             |
|                                    |

17. Tropic Junction

| 18. Seniors' Pavilion |  |  |
|-----------------------|--|--|
| 19. Foodie Kiosk      |  |  |
| 20. BBQ Counter       |  |  |
| 21. Picnic Pavilion   |  |  |
| 22. Celebration Lawn  |  |  |
| 23. Yoga Meditation   |  |  |
| 24. Canopy Trail      |  |  |
| 25. Wave Garden       |  |  |
| 26. Bamboo Trek       |  |  |
| 27. Fruit Orchard     |  |  |
| 28. Adventure Trail   |  |  |
| 29. Moon Garden       |  |  |
| 30. Camping Grounds   |  |  |
| 31. Futsal            |  |  |
| 32. Courtyard Plaza   |  |  |
| 33. Flower Garden     |  |  |
|                       |  |  |

- 34. Tropical Forest
- 35. Resting Pavilion
- 36. Tree Court
- 37. Party Plaza
- 38. Play Deck
- 39. The Lanai (Tropical Garden)
- 40. Isla Verde (Cabana Island)
- 41. Activity Arena
- 42. Celebration Court
- 43. Yoga Lawn
- 44. Camping Grounds
- 45. Tranquillity Valley
- 46. Paradise Grove
- 47. Serenity Trail
- 48. Bamboo Bower
- 49. Green Spine